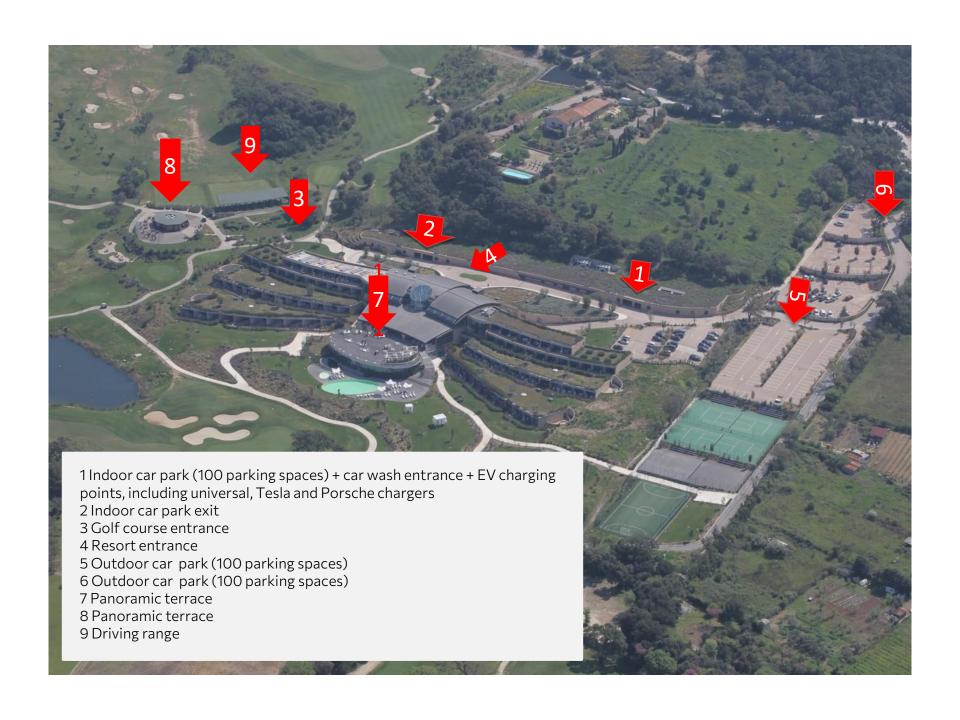

# CAR LAUNCH



AUTOGRAPH COLLECTION®





| NEAREST AIRPORTS            | JOURNEYTIME   |
|-----------------------------|---------------|
| Rome Fiumicino 140 Km       | 1hr 30 mins   |
| Roma Ciampino 165 Km        | 2 hrs         |
| Pisa Galileo Galilei 200 Km | 2 hrs 15 mins |
| Firenze Peretola 205 Km     | 2hrs 30 mins  |
| Grosseto Airport 45 Km      | 40 mins       |

# PANORAMIC ROUTES FOR TEST DRIVES









## Past event examples









# Past event examples















#### **OUR ROOMS & SUITES**

DESIGN, COMFORT AND LUXURY

- Travel Club: with the most glamorous spirit, dark woods, chrome, warm colors.
- Tuscany Junior Suite: dark furnishings contrasting with light oak floors and anthracite boiserie.
- Gallery Twin: characterized by white resin, optical contrasts and vintage decor.
- Superior Gallery: offer a fresh and sporty ambiance.
- Spa Loft: This open-plan suite features a hot tub, Turkish bath and Technogym KINESIS equipment.
- Penthouse Suite: Conceived like an 80-sqm attic, fitted with precious woods and leathers.
- Home Suite: This apartment features light woods, vintage furnishings and snow-white couches.
- Master Suite: This eclectic apartment combines a West Coast style