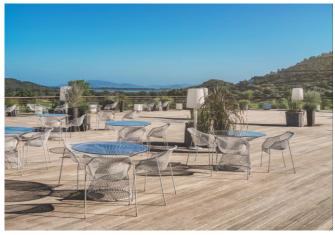

### **ESPACE WELLNESS CENTER**

Gym, outdoor pools & heated indoor pool, humid zone Padel and tennis courts, small football pitch, jogging trails, outdoor fitness station