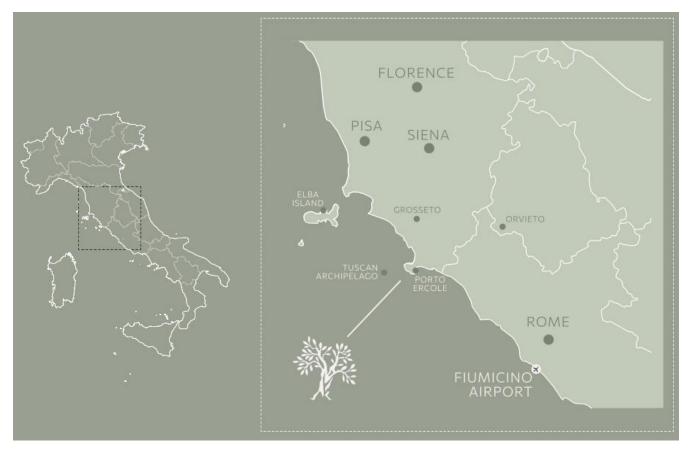

# CAR LAUNCH

AUTOGRAPH COLLECTION®

| NEAREST AIRPORTS            | JOURNEYTIME   |
|-----------------------------|---------------|
| Rome Fiumicino 140 Km       | 1hr 30 mins   |
| Roma Ciampino 165 Km        | 2 hrs         |
| Pisa Galileo Galilei 200 Km | 2 hrs 15 mins |
| Firenze Peretola 205 Km     | 2hrs 30 mins  |
| Grosseto Airport 45 Km      | 40 mins       |