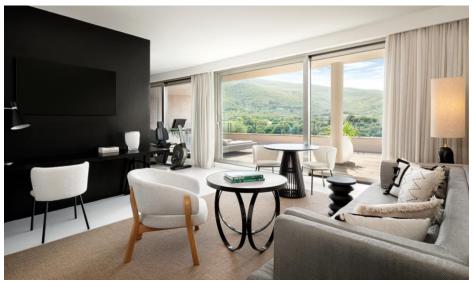

#### **OUR ROOMS & SUITES**

DESIGN, COMFORT AND LUXURY

- Travel Club: with the most glamorous spirit, dark woods, chrome, warm colors.
- Tuscany Junior Suite: dark furnishings contrasting with light oak floors and anthracite boiserie.
- Gallery Twin: characterized by white resin, optical contrasts and vintage decor.
- Superior Gallery: offer a fresh and sporty ambiance.
- Spa Loft: This open-plan suite features a hot tub, Turkish bath and Technogym KINESIS equipment.
- Penthouse Suite: Conceived like an 80-sqm attic, fitted with precious woods and leathers.
- Home Suite: This apartment features light woods, vintage furnishings and snow-white couches.
- Master Suite: This eclectic apartment combines a West Coast style with a touch of Oriental traditions.
- Club Deluxe: It features warm and precious furnishings and embodies the most glamorous spirit of the Resort.
- Gallery Suite: This whitewashed suite with minimalist furnishings is reminiscent of a Soho art gallery.
- Business Suite: This contemporary suite is decorated with dark wood furnishings, warm colors and modern photos.