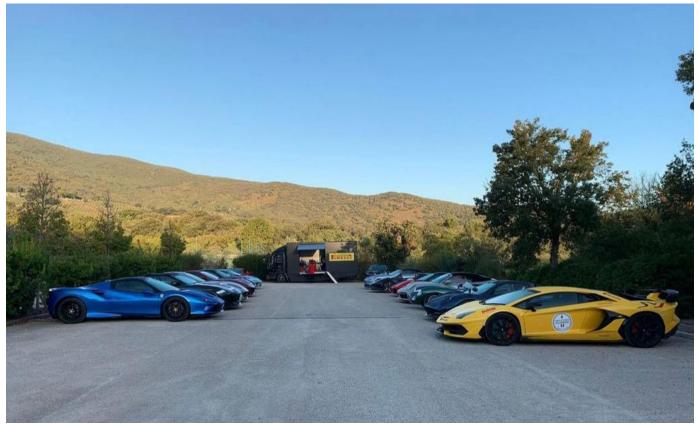

# CAR LAUNCH



AUTOGRAPH COLLECTION®





| NEAREST AIRPORTS            | JOURNEYTIME   |
|-----------------------------|---------------|
| Rome Fiumicino 140 Km       | 1hr 30 mins   |
| Roma Ciampino 165 Km        | 2 hrs         |
| Pisa Galileo Galilei 200 Km | 2 hrs 15 mins |
| Firenze Peretola 205 Km     | 2hrs 30 mins  |
| Grosseto Airport 45 Km      | 40 mins       |

# PANORAMIC ROUTES FOR TEST DRIVES









## Past event examples









# Past event examples















#### **OUR ROOMS & SUITES**

DESIGN, COMFORT AND LUXURY

- Travel Club: with the most glamorous spirit, dark woods, chrome, warm colors.
- Tuscany Junior Suite: dark furnishings contrasting with light oak floors and anthracite boiserie.
- Gallery Twin: characterized by white resin, optical contrasts and vintage decor.
- Superior Gallery: offer a fresh and sporty ambiance.
- Spa Loft: This open-plan suite features a hot tub, Turkish bath and Technogym KINESIS equipment.
- Penthouse Suite: Conceived like an 80-sqm attic, fitted with precious woods and leathers.
- Home Suite: This apartment features light woods, vintage furnishings and snow-white couches.
- Master Suite: This eclectic apartment combines a West Coast style with a touch of Oriental traditions.
- Club Deluxe: It feat