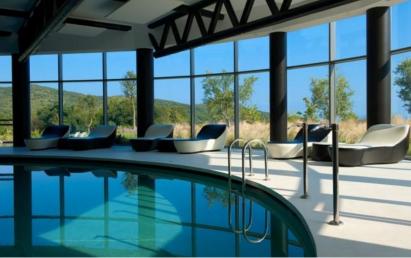

### **ESPACE WELLNESS CENTER**

Gym, outdoor pools & heated indoor pool, humid zone Padel and tennis courts, small football pitch, jogging trails, outdoor fitness station