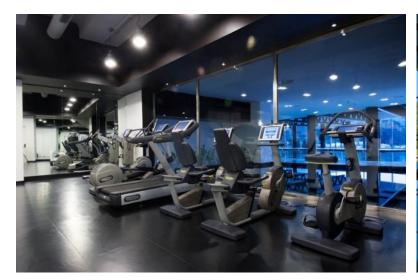

### **ESPACE WELLNESS CENTER**

Gym, outdoor pools & heated indoor pool, humid zone Padel and tennis courts, small football pitch, jogging trails, outdoor fitness station