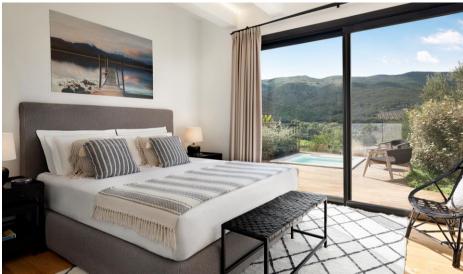

#### **OUR ROOMS & SUITES**

DESIGN, COMFORT AND LUXURY

- Travel Club: with the most glamorous spirit, dark woods, chrome, warm colors.
- Tuscany Junior Suite: dark furnishings contrasting with light oak floors and anthracite boiserie.
- Gallery Twin: characterized by white resin, optical contrasts and vintage decor.
- Superior Gallery: offer a fresh and sporty ambiance.
- Spa Loft: This open-plan suite features a hot tub, Turkish bath and Technogym KINESIS equipment.
- Penthouse Suite: Conceived like an 80-sqm attic, fitted with precious woods and leathers.
- Home Suite: This apartment features light woods, vintage furnishings and snow-white couches.
- Master Suite: This eclectic apartment combines a West Coast style with a touch of Oriental traditions.
- Club Deluxe: It features warm and precious furnishings and embodies the most glamorous spirit of the Resort.
- Gallery Suite: This whitewashed suite with minimalist furnishings is reminiscent of a Soho art gallery.
- Business Suite: This contemporary suite is decorated with dark wood furnishings, warm colors and modern photos.

And finally the independent villas with unique design pieces and panoramic views: ultra-luxury, exclusivity & privacy.