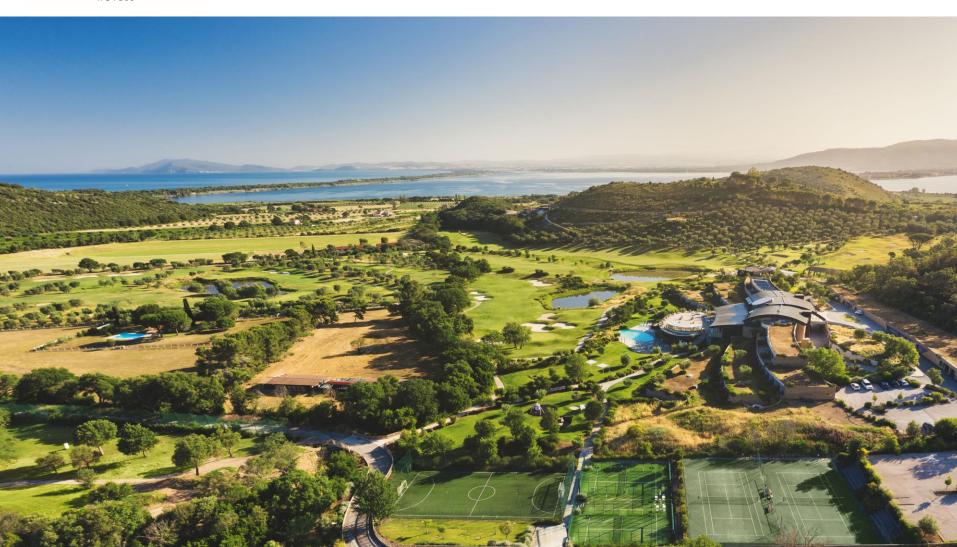

# CAR LAUNCH

AUTOGRAPH COLLECTION®

| NEAREST AIRPORTS            | JOURNEYTIME   |
|-----------------------------|---------------|
| Rome Fiumicino 140 Km       | 1hr 30 mins   |
| Roma Ciampino 165 Km        | 2 hrs         |
| Pisa Galileo Galilei 200 Km | 2 hrs 15 mins |
| Firenze Peretola 205 Km     | 2hrs 30 mins  |
| Grosseto Airport 45 Km      | 40 mins       |