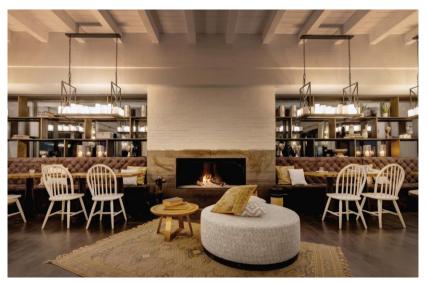

#### **OUR ROOMS & SUITES**

DESIGN, COMFORT AND LUXURY

- Travel Club: with the most glamorous spirit, dark woods, chrome, warm colors.
- Tuscany Junior Suite: dark furnishings contrasting with light oak floors and anthracite boiserie.
- Gallery Twin: characterized by white resin, optical contrasts and vintage decor.
- Superior Gallery: offer a fresh and sporty ambiance.
- Spa Loft: This open-plan suite features a hot tub, Turkish bath and Technogym KINESIS equipment.
- Penthouse Suite: Conceived like an 80-sqm attic, fitted with precious woods and leathers.
- Home Suite: This apartment features light woods, vintage furnishings and snow-white couches.
- Master Suite: This eclectic apartment combines a West Coast style with a touch of Oriental traditions.
- Club Deluxe: It features warm and precious furnishings and embodies the most glamorous spirit of the Resort.
- Gallery Suite: This whitewashed suite with minimalist furnishings is reminiscent of a Soho art gallery.
- Business Suite: This contemporary suite is decorated with dark wood furnishings, warm colors and modern photos.